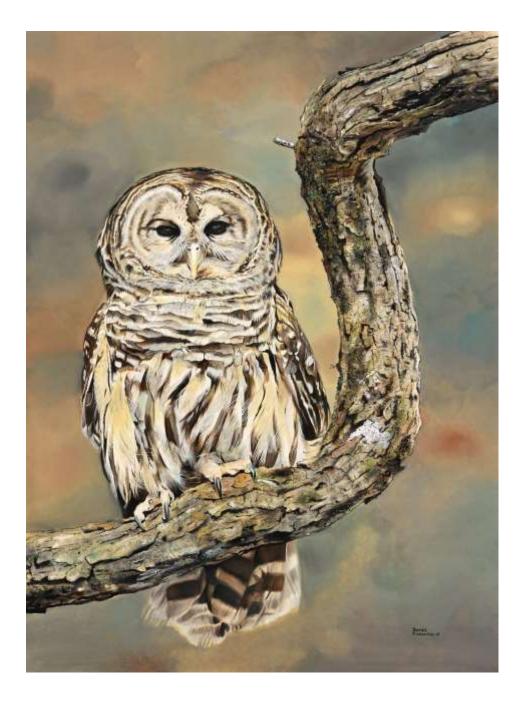

Please join us for a private reception

Conserve Wildlife Foundation's Rare Wildlife Revealed: The James Fiorentino Traveling Art Exhibition

In partnership with Omni Distribution, LLC

Original watercolor paintings depicting New Jersey's most vulnerable wildlife species